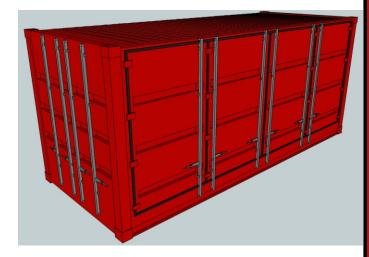

## WBM-011 CONTAINER 20FT

A 'OO Gauge' representation of the 20ft Side loader containers used on military traffic, on PFA and KFA container flats. This kit contains one ready assembled container body, with full relief locking bars. Transfer, paint and locating lugs (the latter is normally supplied with mainstream container flats) need sourcing separately to locate. These wagons are the ideal companion for our PFA wagon kit!

## Painting suggestions, Body: Humbrol 60 Matt Scarlet

Locking bars: Silver/ metalling grey (Gel pens are useful for this if not using separate parts)

Deck: Black (Gel pens are useful for this if not using separate parts) However for total accuracy we recommend checking images of your chosen prototype.